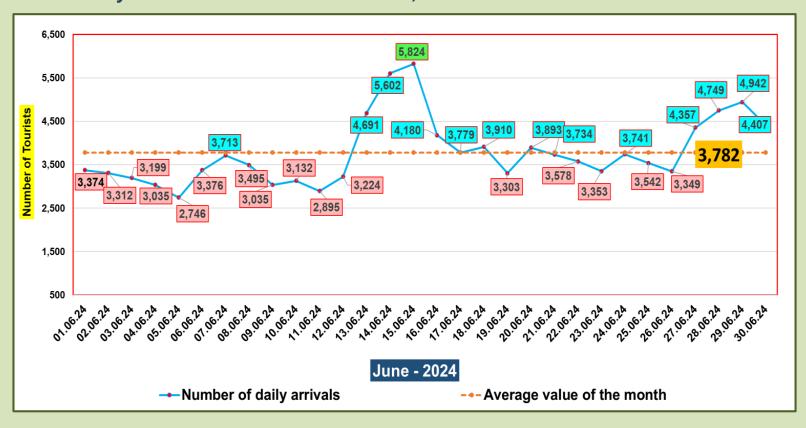

|                          |                                 |
| October   | 153,123                  | 109,199                  |                          |                                 |
| November  | 195,582                  | 151,496                  |                          |                                 |
| December  | 253,169                  | 210,352                  |                          |                                 |
| TOTAL     | 2,333,796                | 1,487,303                | 1,010,249                |                                 |



Tourist arrivals | 01<sup>st</sup> to 30<sup>th</sup>June 2024

113,470



## Daily tourist arrivals, 01st to 30th June 2024









### Daily distribution of tourist arrivals, 01st to 30th June 2024



#### Number of tourist arrivals, 2022, 2023 & 2024 (01st to 30th June)





## Daily trend of tourist arrivals, 2022, 2023 & 2024



## Weekly distribution of tourist arrivals, 2022, 2023 & 2024





# Top ten source markets, 01st to 30th June 2024

| Rank |     | Country            | Number of<br>Tourists | Share % |
|------|-----|--------------------|-----------------------|---------|
| 1    |     | India              | 28,631                | 25.2%   |
| 2    |     | United Kingdom     | 9,266                 | 8.2%    |
| 3    | **  | China              | 8,575                 | 7.6%    |
| 4    |     | Australia          | 6,317                 | 5.6%    |
| 5    |     | Maldives           | 5,109                 | 4.5%    |
| 6    |     | Germany            | 4,556