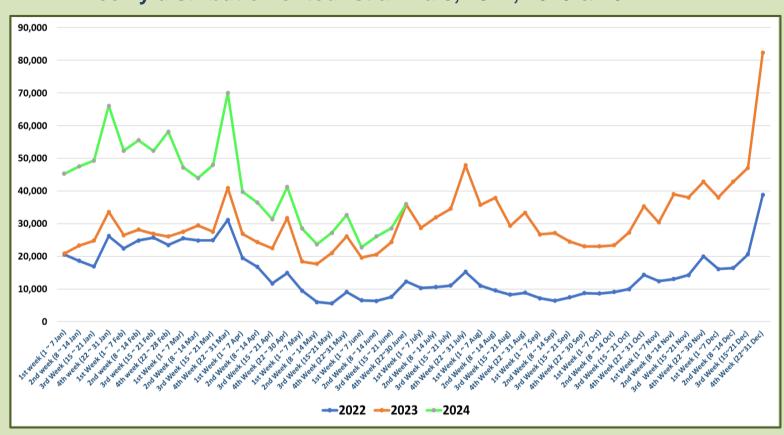

|
| November  | 195,582                  | 151,496                  |                          |                                 |
| December  | 253,169                  | 210,352                  |                          |                                 |
| TOTAL     | 2,333,796                | 1,487,303                | 1,010,249                |                                 |



Tourist arrivals | 01<sup>st</sup> to 30<sup>th</sup>June 2024

113,470



## Daily tourist arrivals, 01st to 30th June 2024









### Daily distribution of tourist arrivals, 01st to 30th June 2024



#### Number of tourist arrivals, 2022, 2023 & 2024 (01st to 30th June)





## Daily trend of tourist arrivals, 2022, 2023 & 2024



## Weekly distribution of tourist arrivals, 2022, 2023 & 2024





# Top ten source markets, 01st to 30th June 2024

| Rank |     | Country            | Number of<br>Tourists | Share % |
|------|-----|--------------------|-----------------------|---------|
| 1    |     | India              | 28,631                | 25.2%   |
| 2    |     | United Kingdom     | 9,266                 | 8.2%    |
| 3    | **  | China              | 8,575                 | 7.6%    |
| 4    |     | Australia          | 6,317                 | 5.6%    |
| 5    |     | Maldives           | 5,109                 | 4.5%    |
| 6    |     | Germany            | 4,556                 | 4.0%    |
| 7    |     | Bangladesh         | 4,374                 | 3.9%    |
| 8    |     | United States      | 4,023                 | 3.5%    |
| 9    |     | Russian Federation | 3,412