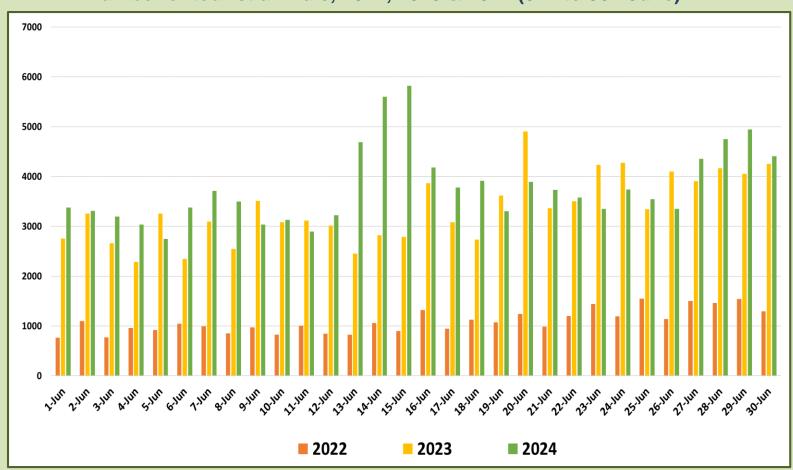

|
| October   | 153,123                  | 109,199                  |                          |                                 |
| November  | 195,582                  | 151,496                  |                          |                                 |
| December  | 253,169                  | 210,352                  |                          |                                 |
| TOTAL     | 2,333,796                | 1,487,303                | 1,010,249                |                                 |



Tourist arrivals | 01<sup>st</sup> to 30<sup>th</sup>June 2024

113,470



## Daily tourist arrivals, 01st to 30th June 2024









### Daily distribution of tourist arrivals, 01st to 30th June 2024



#### Number of tourist arrivals, 2022, 2023 & 2024 (01st to 30th June)





## Daily trend of tourist arrivals, 2022, 2023 & 2024



## Weekly distribution of tourist arrivals, 2022, 2023 & 2024





# Top ten source markets, 01st to 30th June 2024

| Rank |     | Country            | Number of<br>Tourists | Share % |
|------|-----|--------------------|-----------------------|---------|
| 1    |     | India              | 28,631                | 25.2%   |
| 2    |     | United Kingdom     | 9,266                 | 8.2%    |
| 3    | **  | China              | 8,575                 | 7.6%    |
| 4    |     | Australia          | 6,317                 | 5.6%    |
| 5    |     | Maldives           | 5,109                 | 4.5%    |
| 6    |     | Germany            | 4,556                 | 4.0%    |
| 7    |     | Bangladesh         | 4,374                 | 3.