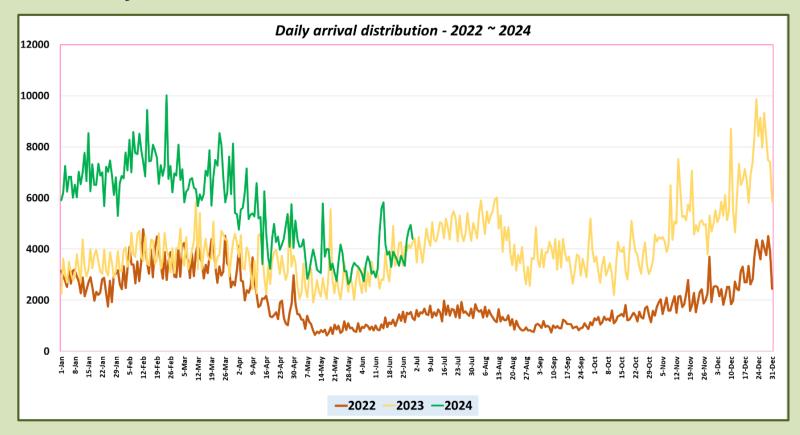

|                          |                                 |
| November  | 195,582                  | 151,496                  |                          |                                 |
| December  | 253,169                  | 210,352                  |                          |                                 |
| TOTAL     | 2,333,796                | 1,487,303                | 1,010,249                |                                 |



Tourist arrivals | 01<sup>st</sup> to 30<sup>th</sup>June 2024

113,470



## Daily tourist arrivals, 01st to 30th June 2024









### Daily distribution of tourist arrivals, 01st to 30th June 2024



#### Number of tourist arrivals, 2022, 2023 & 2024 (01st to 30th June)





## Daily trend of tourist arrivals, 2022, 2023 & 2024



## Weekly distribution of tourist arrivals, 2022, 2023 & 2024





# Top ten source markets, 01st to 30th June 2024

| Rank |     | Country            | Number of<br>Tourists | Share % |
|------|-----|--------------------|-----------------------|---------|
| 1    |     | India              | 28,631                | 25.2%   |
| 2    |     | United Kingdom     | 9,266                 | 8.2%    |
| 3    | **  | China              | 8,575                 | 7.6%    |
| 4    |     | Australia          | 6,317                 | 5.6%    |
| 5    |     | Maldives           | 5,109                 | 4.5%    |
| 6    |     | Germany            | 4,556                 | 4.0%    |
| 7    |     | Bangladesh         | 4,374                 | 3.9%    |
| 8    |     | United States      | 4,023