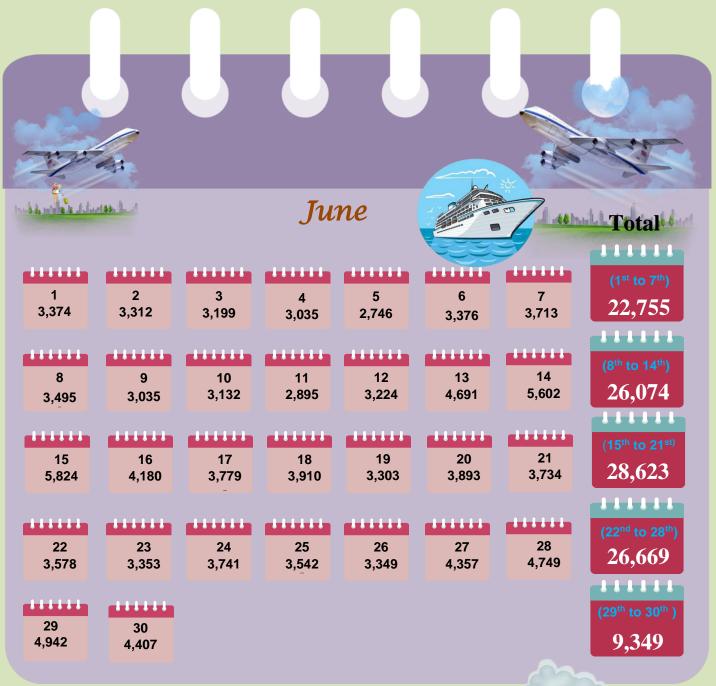

|
| September | 149,087                  | 111,938                  |                          |                                 |
| October   | 153,123                  | 109,199                  |                          |                                 |
| November  | 195,582                  | 151,496                  |                          |                                 |
| December  | 253,169                  | 210,352                  |                          |                                 |
| TOTAL     | 2,333,796                | 1,487,303                | 1,010,249                |                                 |



Tourist arrivals | 01<sup>st</sup> to 30<sup>th</sup>June 2024

113,470



## Daily tourist arrivals, 01st to 30th June 2024









### Daily distribution of tourist arrivals, 01st to 30th June 2024



#### Number of tourist arrivals, 2022, 2023 & 2024 (01st to 30th June)





## Daily trend of tourist arrivals, 2022, 2023 & 2024



## Weekly distribution of tourist arrivals, 2022, 2023 & 2024





# Top ten source markets, 01st to 30th June 2024

| Rank |     | Country            | Number of<br>Tourists | Share % |
|------|-----|--------------------|-----------------------|---------|
| 1    |     | India              | 28,631                | 25.2%   |
| 2    |     | United Kingdom     | 9,266                 | 8.2%    |
| 3    | **  | China              | 8,575                 | 7.6%    |
| 4    |     | Australia          | 6,317                 | 5.6%    |
| 5    |     | Maldives           | 5,109